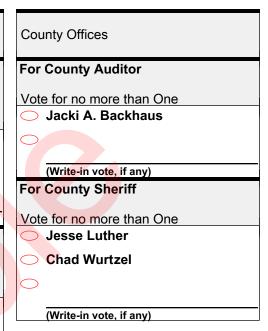

Primary Election
Worth County, Iowa
Tuesday, June 4, 2024
Deer Creek Barton Union Grove Grafton - 00100



## **INSTRUCTIONS TO VOTERS**

Using blue or black ink, completely fill in the oval next to your choice like this:

**Write-in:** To vote for a valid write-in candidate, write the person's name on the line provided and darken the oval.

Do not cross out. If you change your mind, exchange your ballot for a new one.

**Federal Offices** 

For United States Representative District 2

Vote for no more than One

Ashley Hinson

(Write-in vote, if any)

For State Senator
District 30

Vote for no more than One

Waylon Brown

Doug Campbell

(Write-in vote, if any)

For State Representative
District 60

Vote for no more than One

Jane E. Bloomingdale

John Rosenfeld

(Write-in vote, if any)