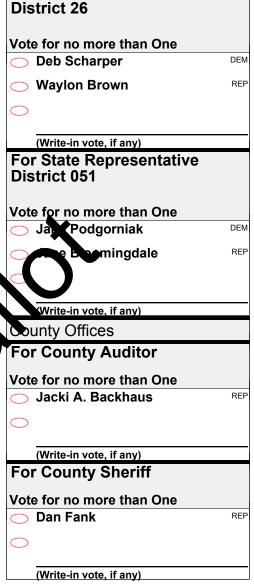

| 00703                                                            |     | WII)                                                   |
|------------------------------------------------------------------|-----|--------------------------------------------------------|
| Federal Offices                                                  |     | State Offices                                          |
| For President and Vice President                                 |     | For State Senator District 26                          |
| Vote for no more than ONE Team  Joseph R. Biden Kamala D. Harris | DEM | Vote for no more than  Deb Scharper  Waylon Brown      |
| Onald J. Trump Michael R. Pence                                  | REP |                                                        |
| Roque Rocky De La<br>Fuente<br>Darcy G. Richardson               | ALL | (Write-in vote, if any) For State Represe District 051 |
| On Blankenship William Alan Mohr                                 | CON | Vote for no more than  Jan Podgorniak                  |
| Ricki Sue King<br>Dayna R. Chandler                              | GKH | e Boomingda                                            |
| <ul><li>Howie Hawkins<br/>Angela Nicole Walker</li></ul>         | GR. | Write-in vote, if any) Ounty Offices                   |
| Jo Jorgensen<br>Jeremy Cohen                                     | LIB | For County Audito                                      |
| Brock Pierce<br>Karla Ballard                                    |     | Vote for no more than  Jacki A. Backhaus               |
| Kanye Yest<br>Michelle Vidb II                                   |     | (Write-in vote, if any) For County Sheriff             |
| Maite-in laste for resident, if any)                             |     | Vote for no more than  Dan Fank                        |
| (Write vote Vice President, if any) For United States Senator    |     |                                                        |
| Voe for no more than One  Theresa Greenfield                     | DEM | (Write-in vote, if any)                                |
| Joni Ernst                                                       | REP |                                                        |