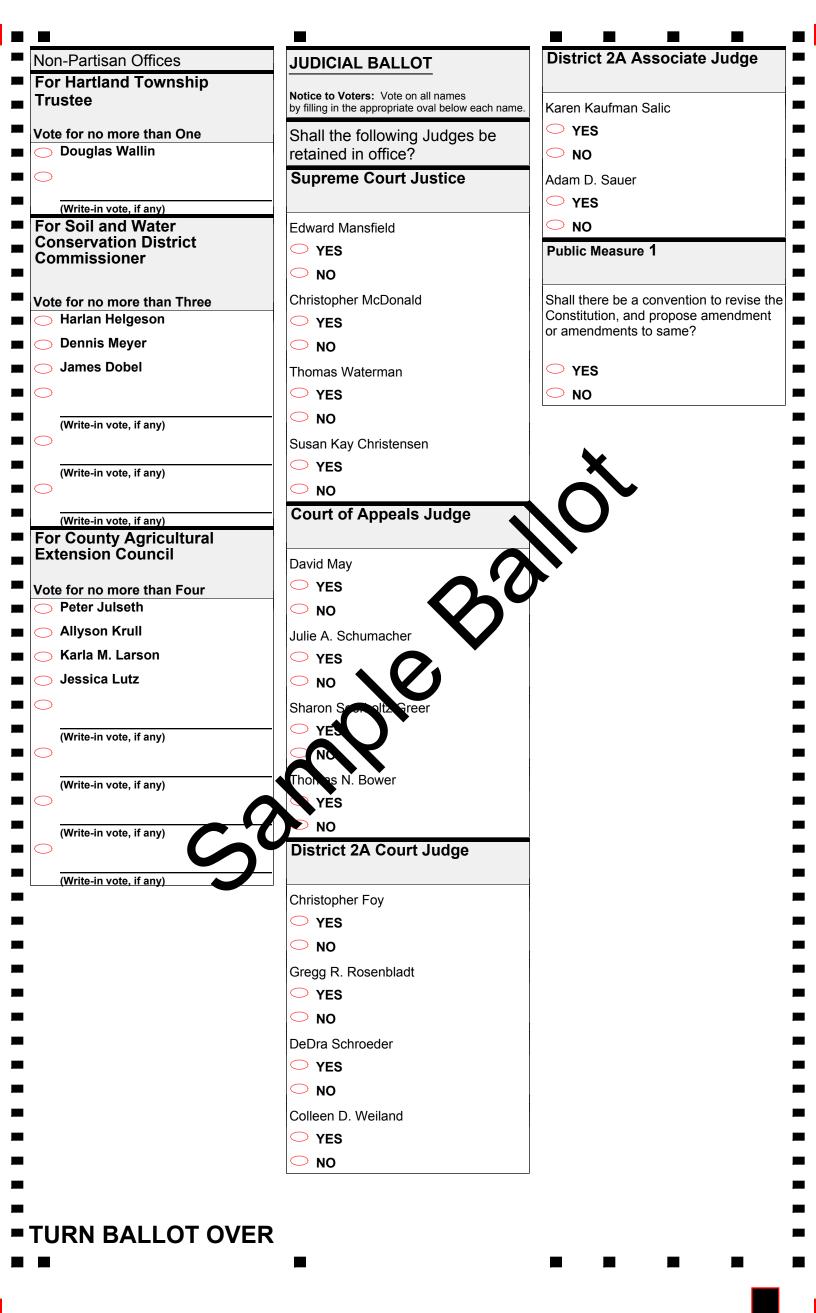

The Judicial Ballot is located on the back of this ballot, beginning in the middle column.