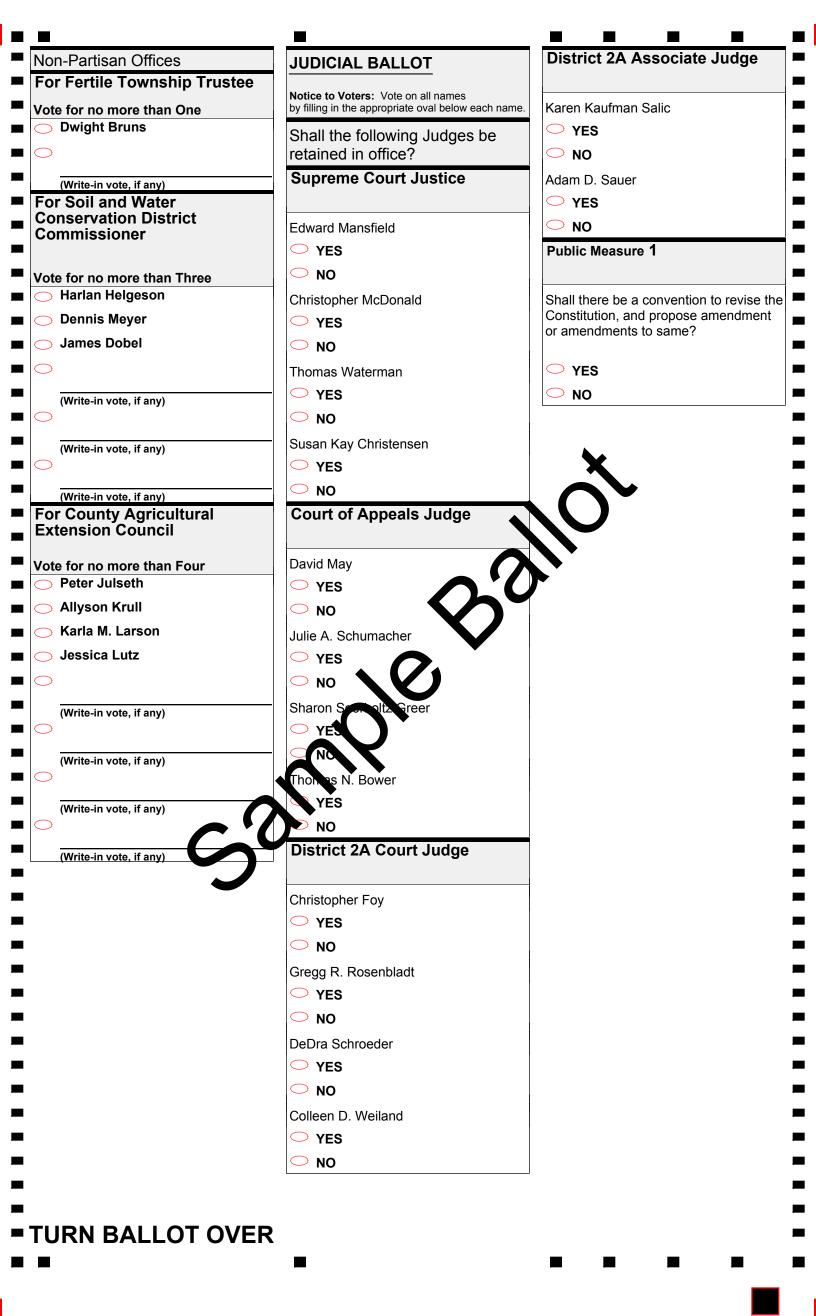

The Judicial Ballot is located on the back of this ballot, beginning in the middle column.