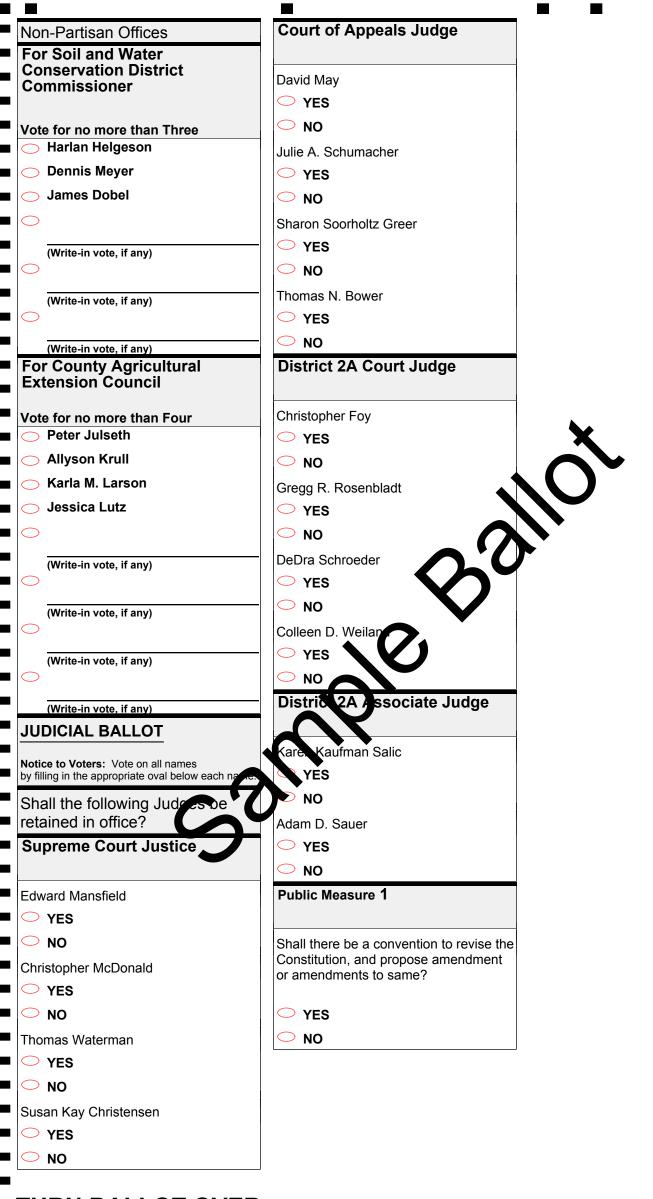

The Judicial Ballot is located on the back of this ballot, beginning in the middle column.