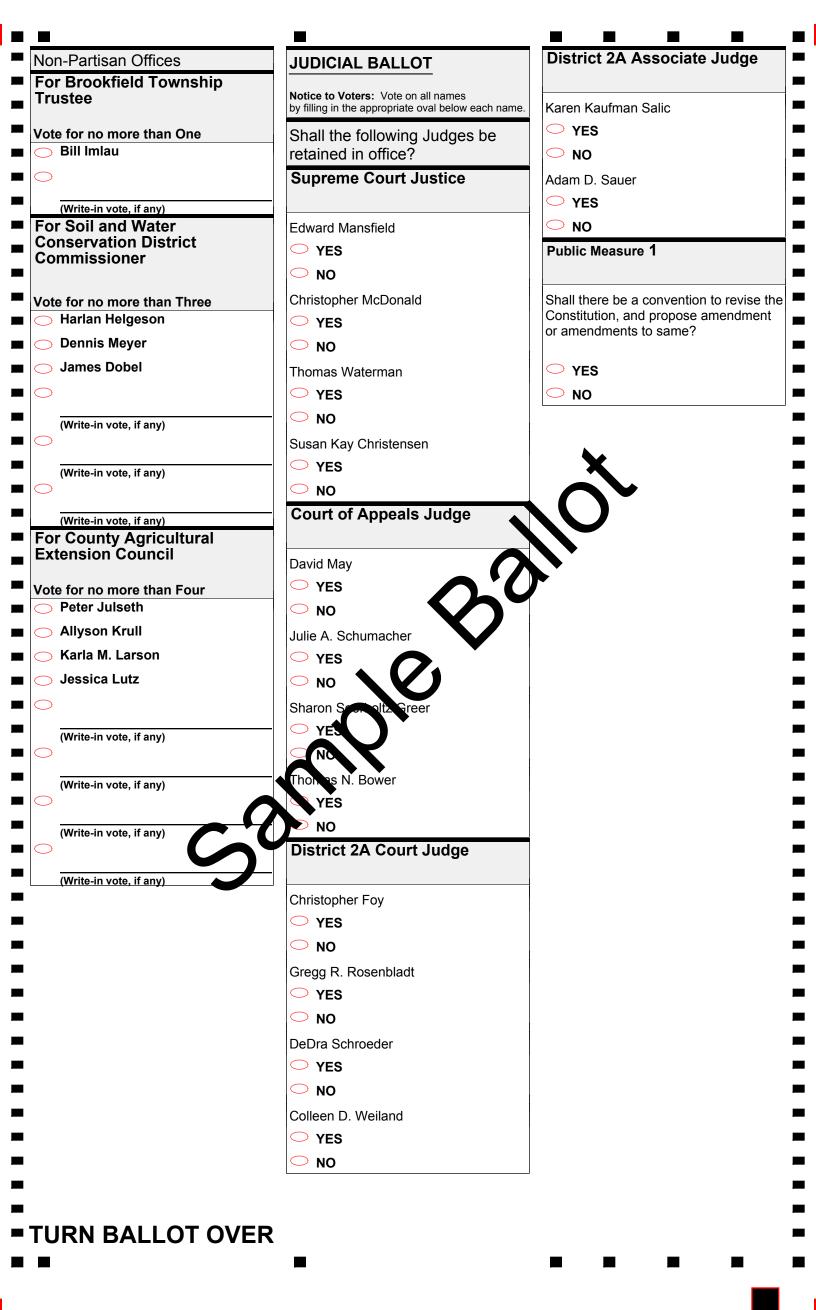

The Judicial Ballot is located on the back of this ballot, beginning in the middle column.